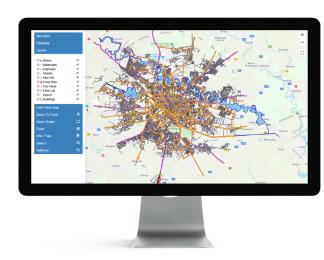

## **ESDN**

## ESDN (Electronic Spatial Data Network) is

**Full Fledge Web-GIS** 

a flexible and expandable GIS developed on .NET technology with a rich API for application development.

## **Features:**

- Integrate information & data Perform advanced analysis
- Communicate more effectively
- Improve data accuracy on devices Provide access to geospatial data

**Phosphorus** 