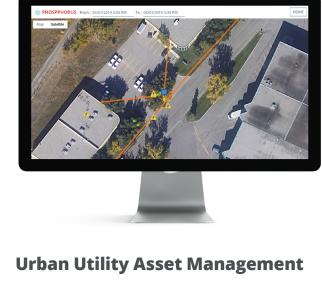

### Phosphorus is a sophisticated geosptial infrastructure network management &

monitoring system, which provides monitoring of various assets/networks. **Features:** 

## Utility sensor detection

- Integrity management Geospatial asset management
- Damage prevention & detection Quick dispatch of repairs

**FiberLink** 