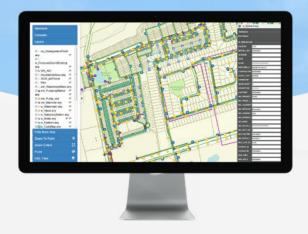

# **ESDN WEB-GIS**

Web-based Geographic Information System to access geospatial data

# ABOUT **ESDN**

A vital tool prerequisite for permitting of public works, such as FTTH, road construction etc. and provides infrastructure for protecting utility assets during construction (damage prevention). Web-based GIS system that enables cities to manage assets (underground and above-ground) in full compliance with EU INSPIRE program and absorption of EU Funding.

### **Asset Management**

The best solution for documenting and visualizing infrastructure asset locations and connections.