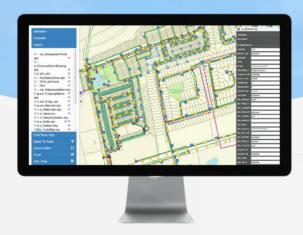

## ABOUT WORK ORDER MANAGEMENT

For performing installations, maintenance and replacement of networks and municipal infrastructure (roads, etc.) for the municipal crews (and designated contractors).

#### Web-based

Users can access work-orders from any Smartpolis connected device.