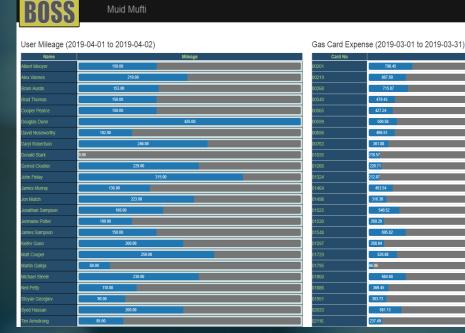

#### **Customized Dashboard.**

- Flexibility to create Presentation and make any one active for Dashboard.
- Each Presentation can have more than one Slides and one can add more than one reports to slides.